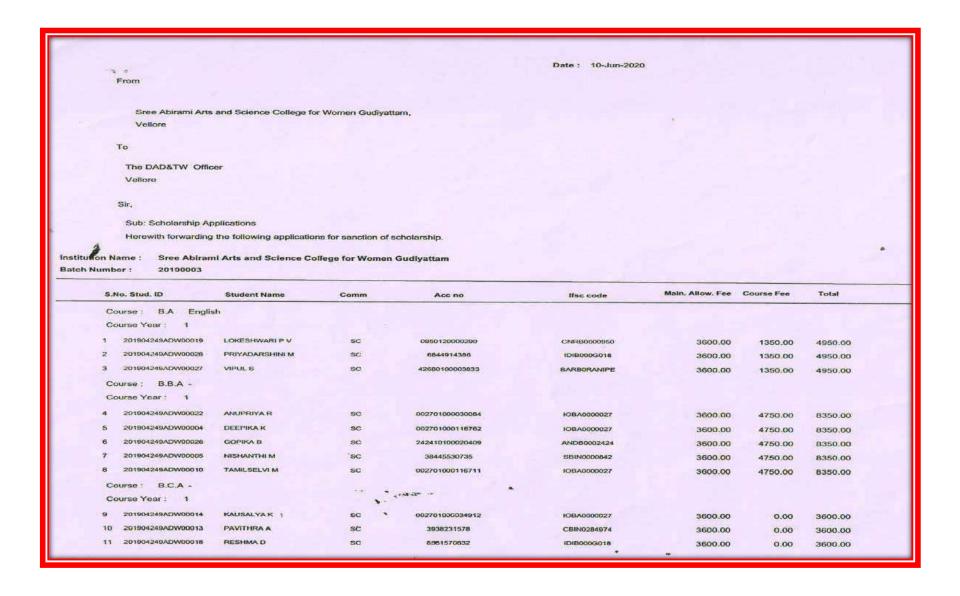

From + =

Sree Abirami Arts and Science College for Women Gudiyattam,

Vellore

To

The DAD&TW Officer

Vellore

Sir,

Sub: Scholarship Applications

Herewith forwarding the following applications for sanction of scholarship.

Institution Name :

Sree Abirami Arts and Science College for Women Gudiyattam

Batch Number: 20190002

| S.No. Stud. ID      | Student Name | Comm | Acc no          | Ifsc code   | Main. Allow. Fee | Course Fee | Tota |
|---------------------|--------------|------|-----------------|-------------|------------------|------------|------|
| Course: B.B.A -     |              |      |                 |             |                  |            |      |
| Course Year: 1      |              |      |                 |             |                  |            |      |
| 1 201904249ADW00029 | SUREKA S     | sc   | 457102010025890 | UBIN0545716 | 3600.00          | 4750.00    | 835  |
|                     |              |      |                 |             | 3600.00          | 4750.00    | 835  |